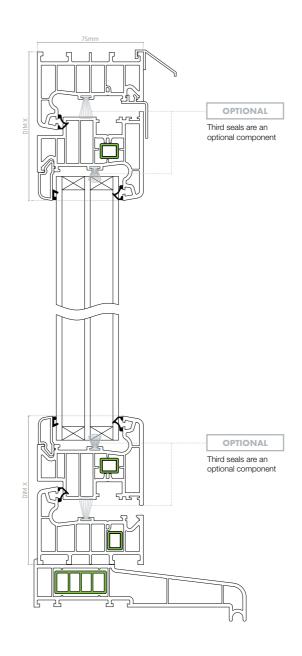

Contact our Technical department for additional performance specifications

 ★ Reversible window Triple-glazed

| Frame dimension                                                   | Dim X |
|-------------------------------------------------------------------|-------|
| Main Frame (LSF 1021) with<br>Reversible Sash (LSF 1008)          | 105mm |
| Large Main Frame (LSF 1006)<br>with Reversible Sash<br>(LSF 1008) | 120mm |