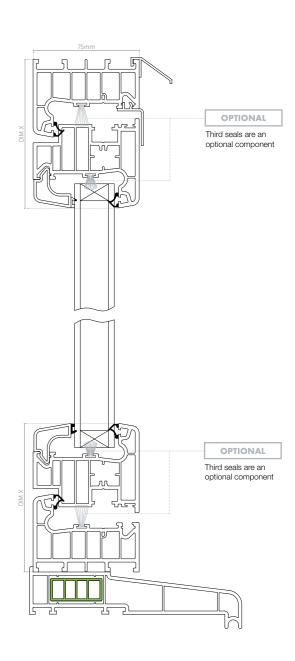

/20/4      | Optiwhite          | N/A                | Pilkington KS      | Argon       | SwisSpacer<br>Ultimate | None         | Α   | 4               | 1.4        |
|             |                    |                    |                    |             |                        |              |     |                 |            |

Contact our Technical department for additional performance specifications

 ★ Reversible window Triple-glazed



| Frame dimension                                                   | Dim X |
|-------------------------------------------------------------------|-------|
| Main Frame (LSF 1021) with<br>Reversible Sash (LSF 1008)          | 105mm |
| Large Main Frame (LSF 1006)<br>with Reversible Sash<br>(LSF 1008) | 120mm |

★ Reversible window Double-glazed